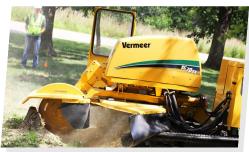

**VERMEER** is ideal for industries including tree care, utility installation, and environmental equipment. We offer a large range of industrial equipment such as brush chippers, stump cutters, mini skid-steers, directional drills, trenchers, grinders, trommel screens, and vacuum excavators.

## Landscaping

No matter the application, our range of landscaping equipment will suit your needs.

- Skid steers
- Brush chippers
- Stump cutters
- Trenchers
- Compact excavators